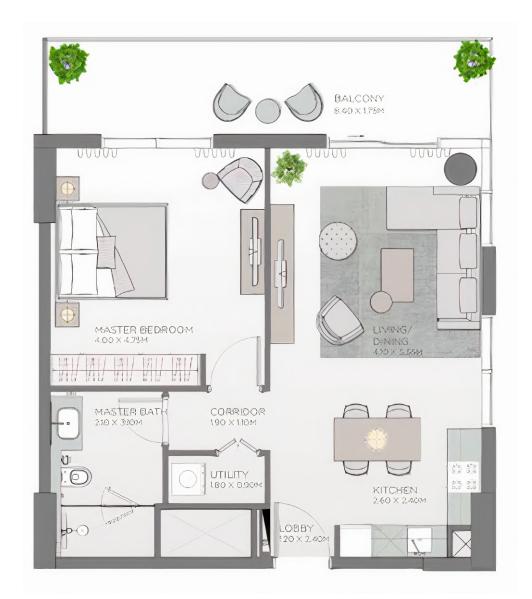

## From apartments to penthouses

Central Park offers elegant 1 and 2 bedroom apartments or spacious 3 and 4 bedroom residences. Also, the project offers penthouses.









### Layouts of the apartments with 1 bedroom







### Layouts of apartments with 2 bedrooms







### Layouts of apartments with 3 bedrooms







### Layouts of apartments with 3 bedrooms







### Layouts of apartments with 4 bedrooms















The territory of the park for the residents of the project











# Shopping center a couple of minutes

In 9 minutes you can reach the Dubai Mall and stroll through luxury shops, watch new movies in the cinema and dine in the best cafes.