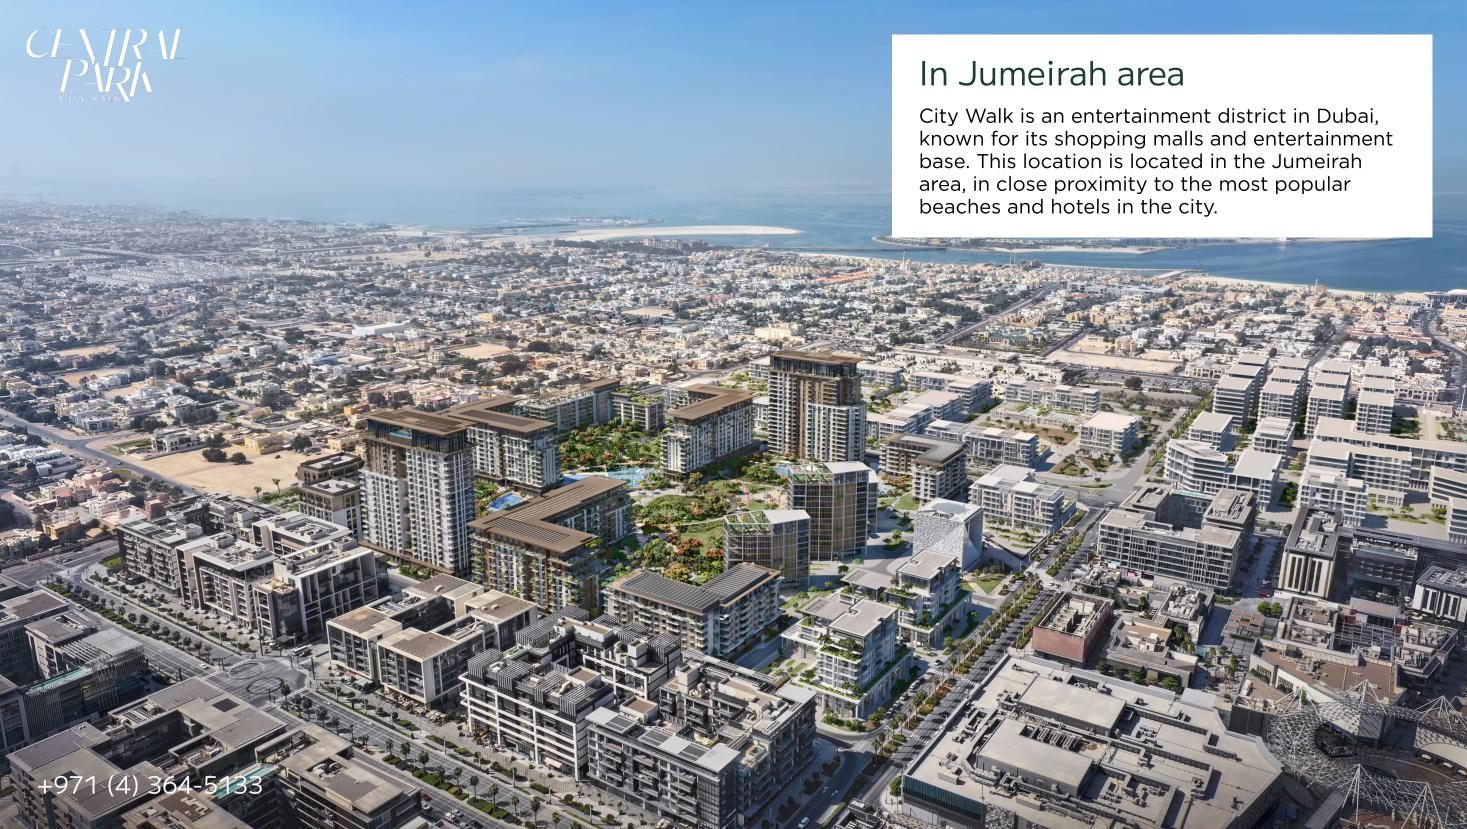

# Shopping center a couple of minutes

In 9 minutes you can reach the Dubai Mall and stroll through luxury shops, watch new movies in the cinema and dine in the best cafes.