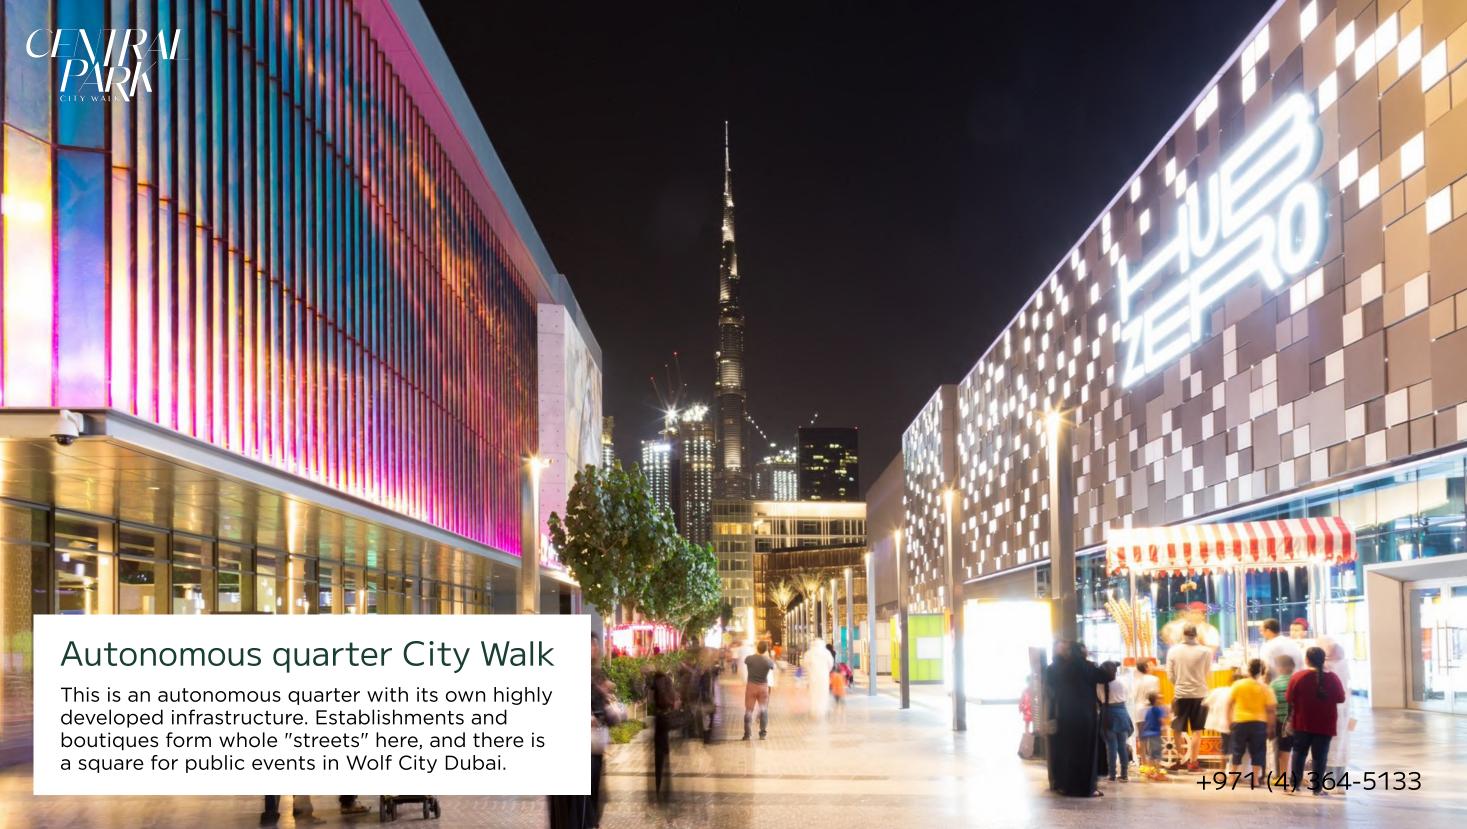

# Shopping center a couple of minutes

In 9 minutes you can reach the Dubai Mall and stroll through luxury shops, watch new movies in the cinema and dine in the best cafes.