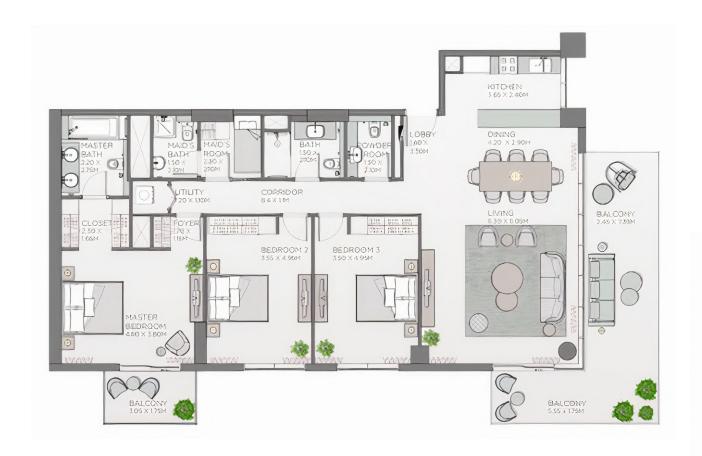

## From apartments to penthouses

Central Park offers elegant 1 and 2 bedroom apartments or spacious 3 and 4 bedroom residences. Also, the project offers penthouses.









### Layouts of the apartments with 1 bedroom







### Layouts of apartments with 2 bedrooms







### Layouts of apartments with 3 bedrooms







### Layouts of apartments with 3 bedrooms







### Layouts of apartments with 4 bedrooms















The territory of the park for the residents of the project











# Shopping center a couple of minutes

In 9 minutes you can reach the Dubai Mall and stroll through luxury shops, watch new movies in the cinema and dine in the best cafes.