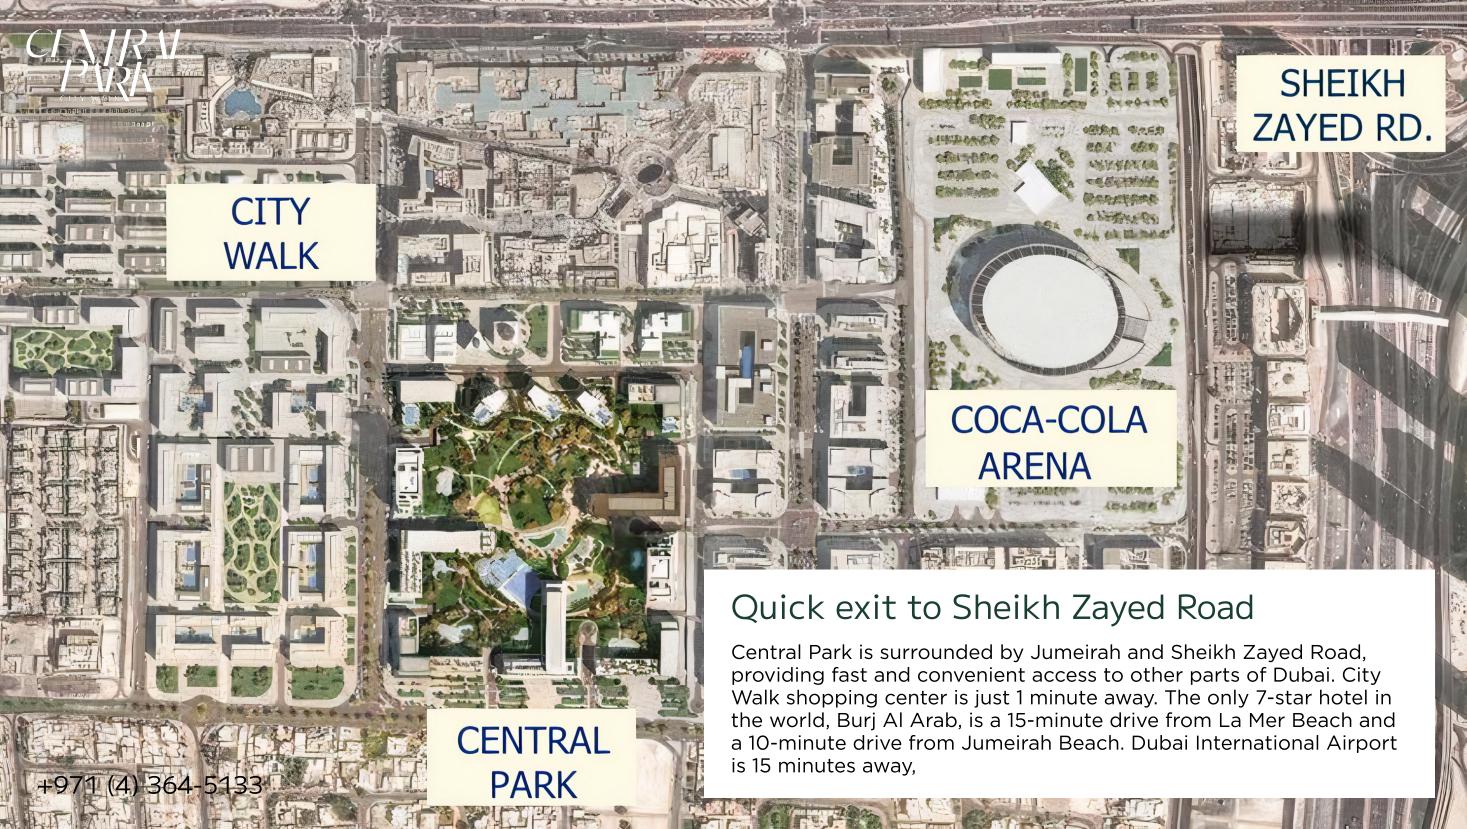

# Shopping center a couple of minutes

In 9 minutes you can reach the Dubai Mall and stroll through luxury shops, watch new movies in the cinema and dine in the best cafes.