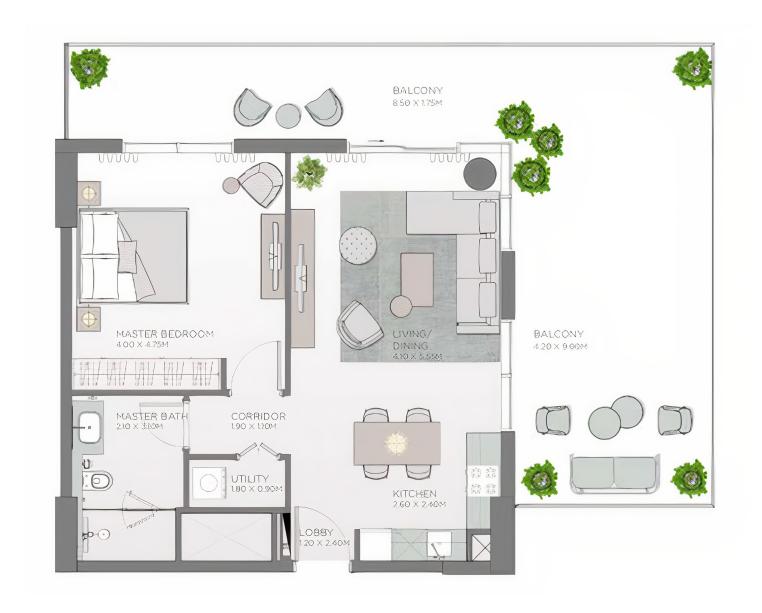

## From apartments to penthouses

Central Park offers elegant 1 and 2 bedroom apartments or spacious 3 and 4 bedroom residences. Also, the project offers penthouses.









### Layouts of the apartments with 1 bedroom







### Layouts of apartments with 2 bedrooms







### Layouts of apartments with 3 bedrooms







### Layouts of apartments with 3 bedrooms







### Layouts of apartments with 4 bedrooms















The territory of the park for the residents of the project











# Shopping center a couple of minutes

In 9 minutes you can reach the Dubai Mall and stroll through luxury shops, watch new movies in the cinema and dine in the best cafes.