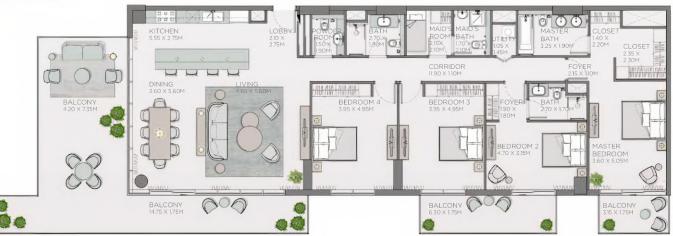

## From apartments to penthouses

Central Park offers elegant 1 and 2 bedroom apartments or spacious 3 and 4 bedroom residences. Also, the project offers penthouses.









### Layouts of the apartments with 1 bedroom







### Layouts of apartments with 2 bedrooms







### Layouts of apartments with 3 bedrooms







### Layouts of apartments with 3 bedrooms







### Layouts of apartments with 4 bedrooms















The territory of the park for the residents of the project











# Shopping center a couple of minutes

In 9 minutes you can reach the Dubai Mall and stroll through luxury shops, watch new movies in the cinema and dine in the best cafes.