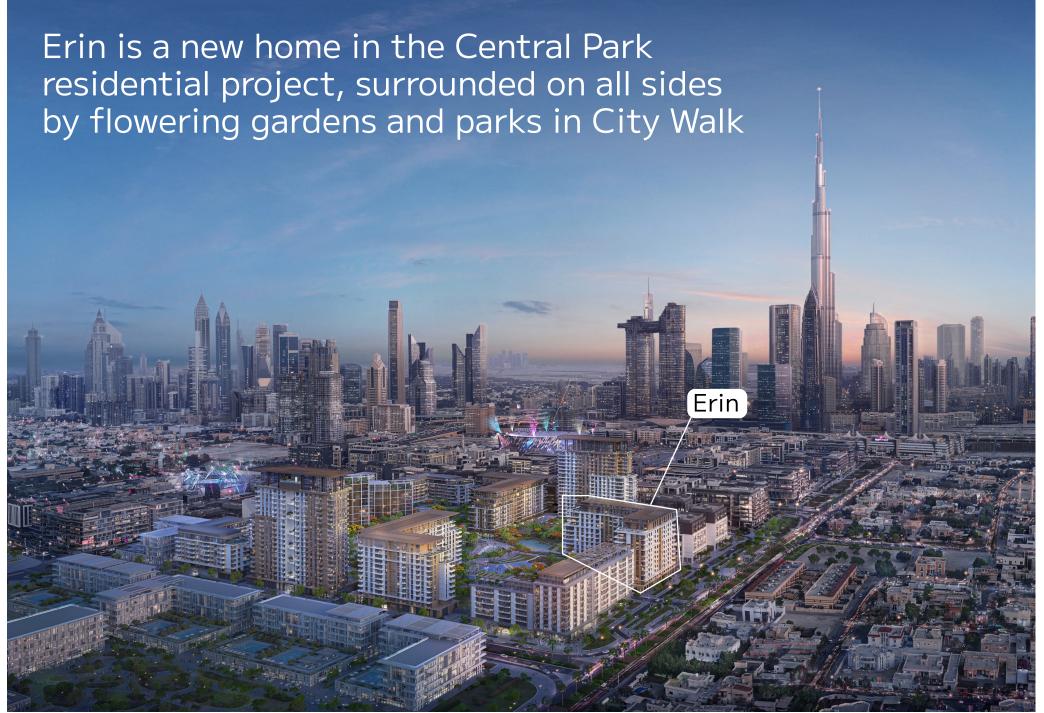

## From apartments to penthouses

Central Park offers elegant 1 and 2 bedroom apartments or spacious 3 and 4 bedroom residences. Also, the project offers penthouses.