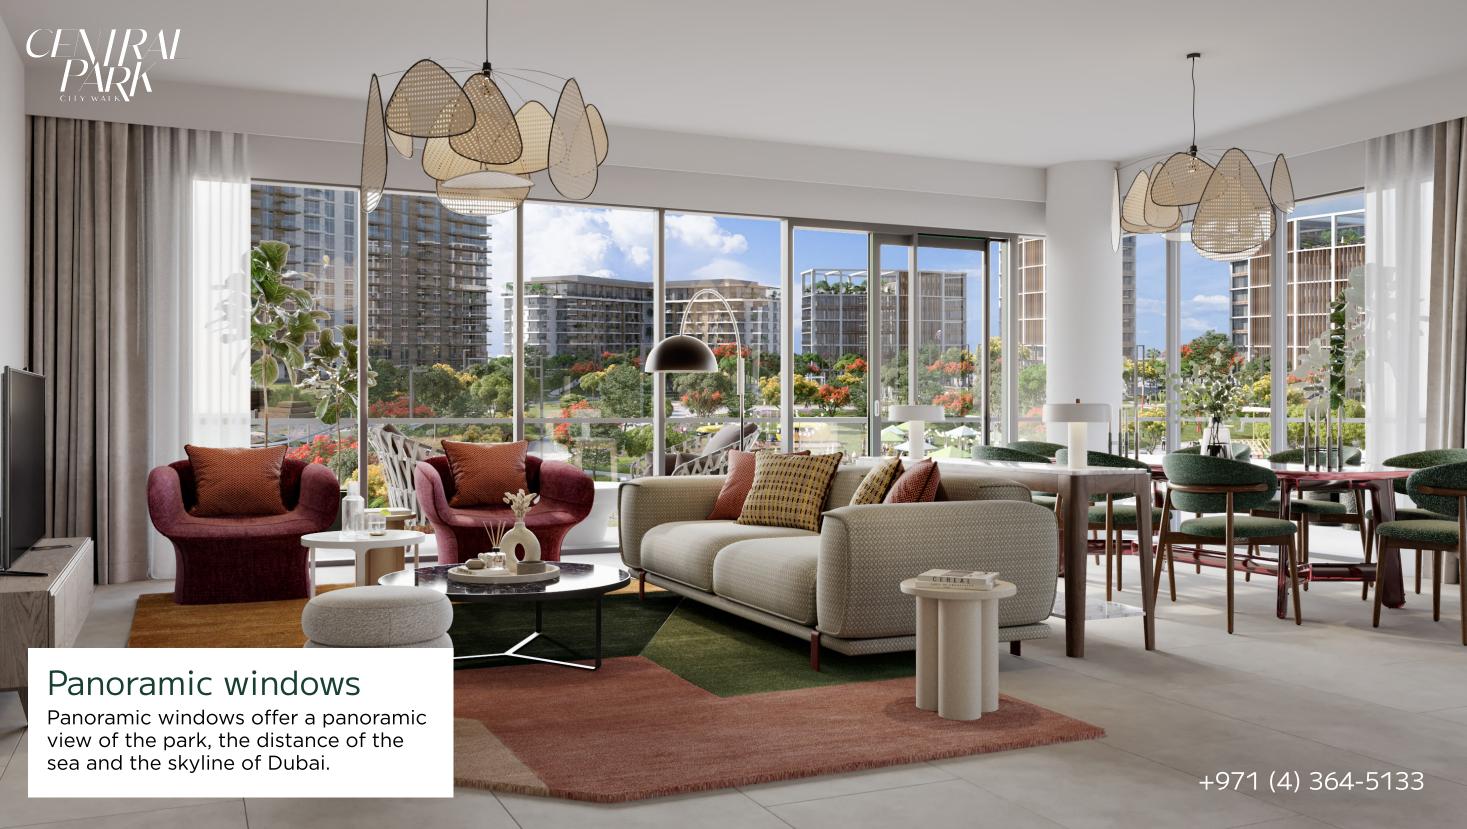

## From apartments to penthouses

Central Park offers elegant 1 and 2 bedroom apartments or spacious 3 and 4 bedroom residences. Also, the project offers penthouses.