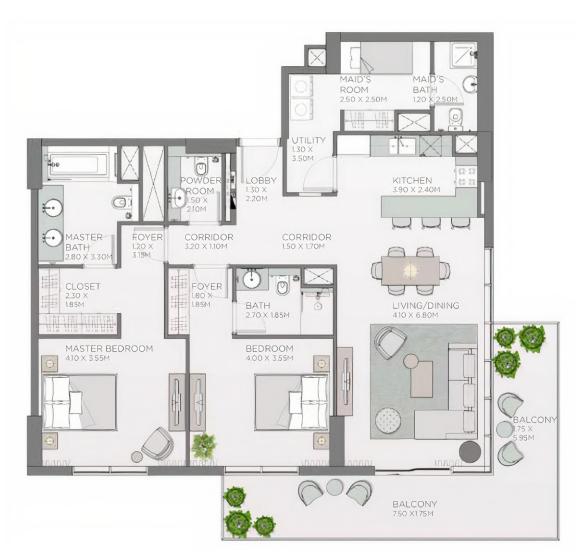

## From apartments to penthouses

Central Park offers elegant 1 and 2 bedroom apartments or spacious 3 and 4 bedroom residences. Also, the project offers penthouses.









### Layouts of the apartments with 1 bedroom







### Layouts of apartments with 2 bedrooms







### Layouts of apartments with 3 bedrooms







### Layouts of apartments with 3 bedrooms







### Layouts of apartments with 4 bedrooms















The territory of the park for the residents of the project











# Shopping center a couple of minutes

In 9 minutes you can reach the Dubai Mall and stroll through luxury shops, watch new movies in the cinema and dine in the best cafes.