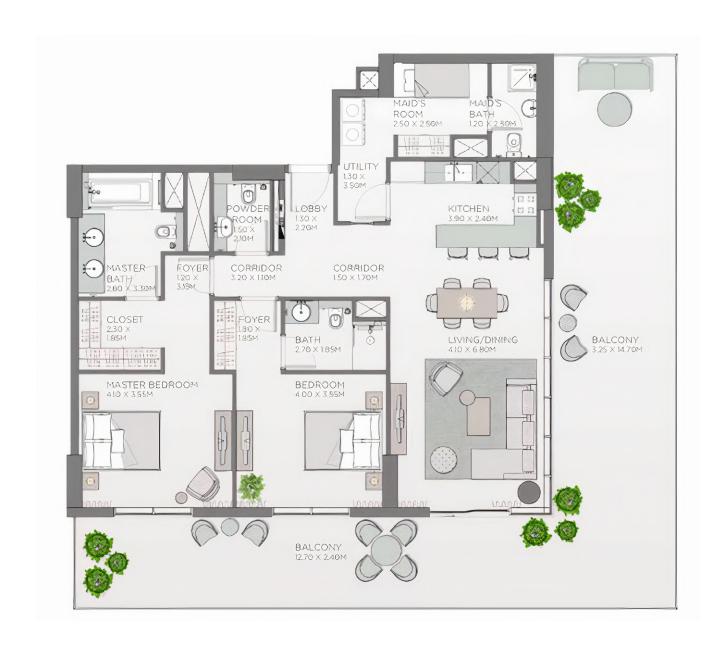

## From apartments to penthouses

Central Park offers elegant 1 and 2 bedroom apartments or spacious 3 and 4 bedroom residences. Also, the project offers penthouses.









### Layouts of the apartments with 1 bedroom







### Layouts of apartments with 2 bedrooms







### Layouts of apartments with 3 bedrooms







### Layouts of apartments with 3 bedrooms







### Layouts of apartments with 4 bedrooms















The territory of the park for the residents of the project











# Shopping center a couple of minutes

In 9 minutes you can reach the Dubai Mall and stroll through luxury shops, watch new movies in the cinema and dine in the best cafes.