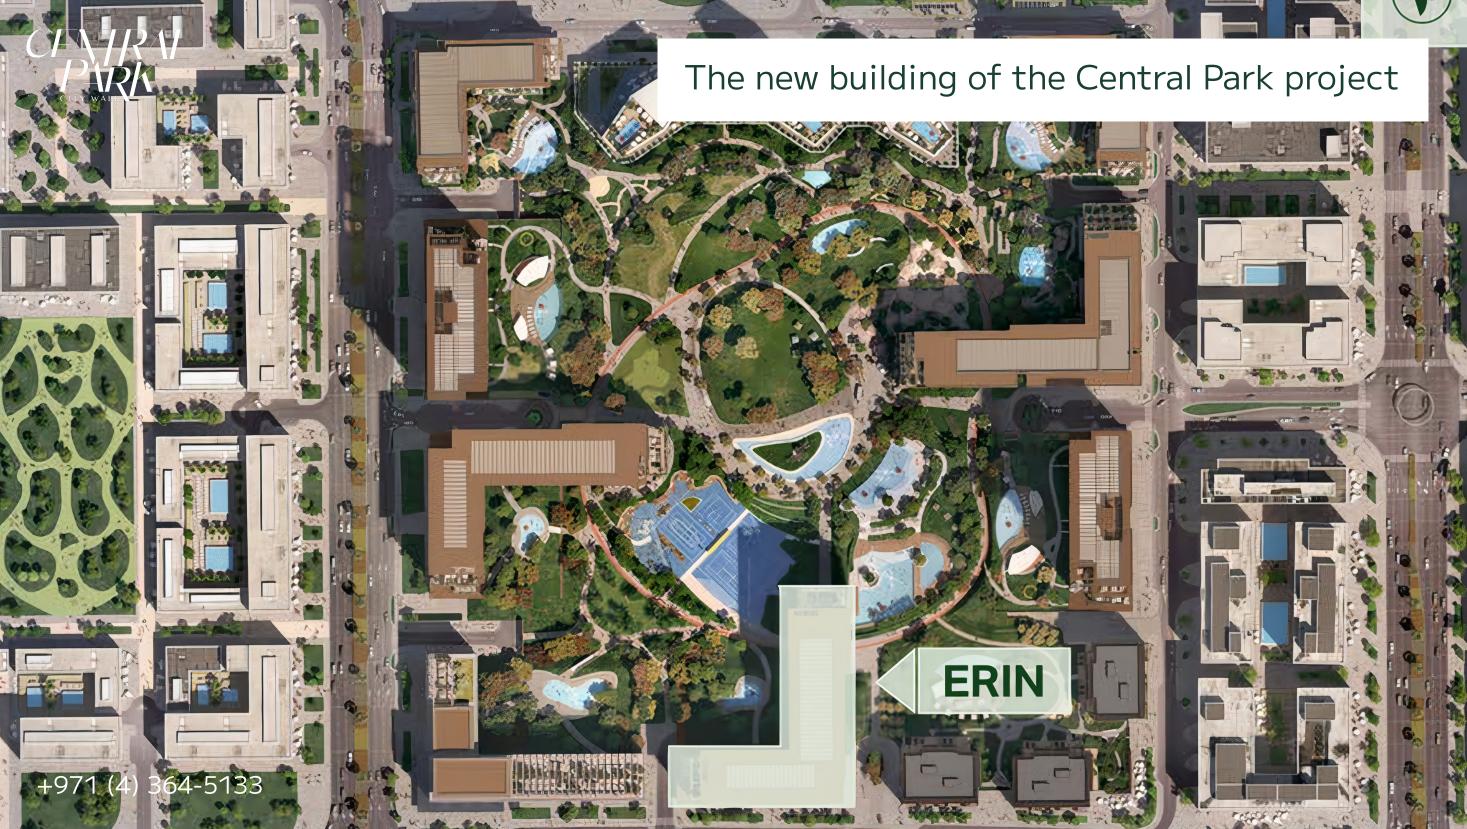

## From apartments to penthouses

Central Park offers elegant 1 and 2 bedroom apartments or spacious 3 and 4 bedroom residences. Also, the project offers penthouses.