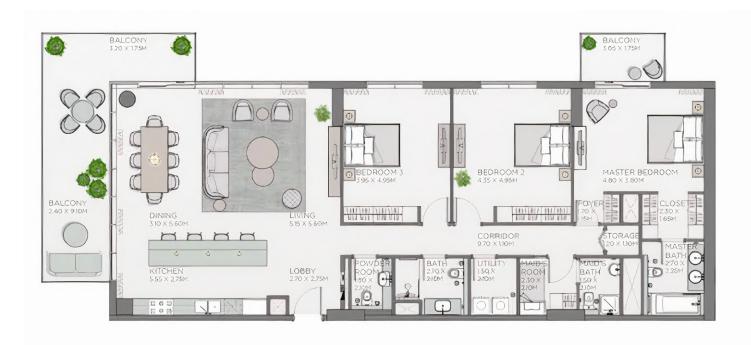

## From apartments to penthouses

Central Park offers elegant 1 and 2 bedroom apartments or spacious 3 and 4 bedroom residences. Also, the project offers penthouses.









### Layouts of the apartments with 1 bedroom







### Layouts of apartments with 2 bedrooms







### Layouts of apartments with 3 bedrooms







### Layouts of apartments with 3 bedrooms







### Layouts of apartments with 4 bedrooms















The territory of the park for the residents of the project











# Shopping center a couple of minutes

In 9 minutes you can reach the Dubai Mall and stroll through luxury shops, watch new movies in the cinema and dine in the best cafes.