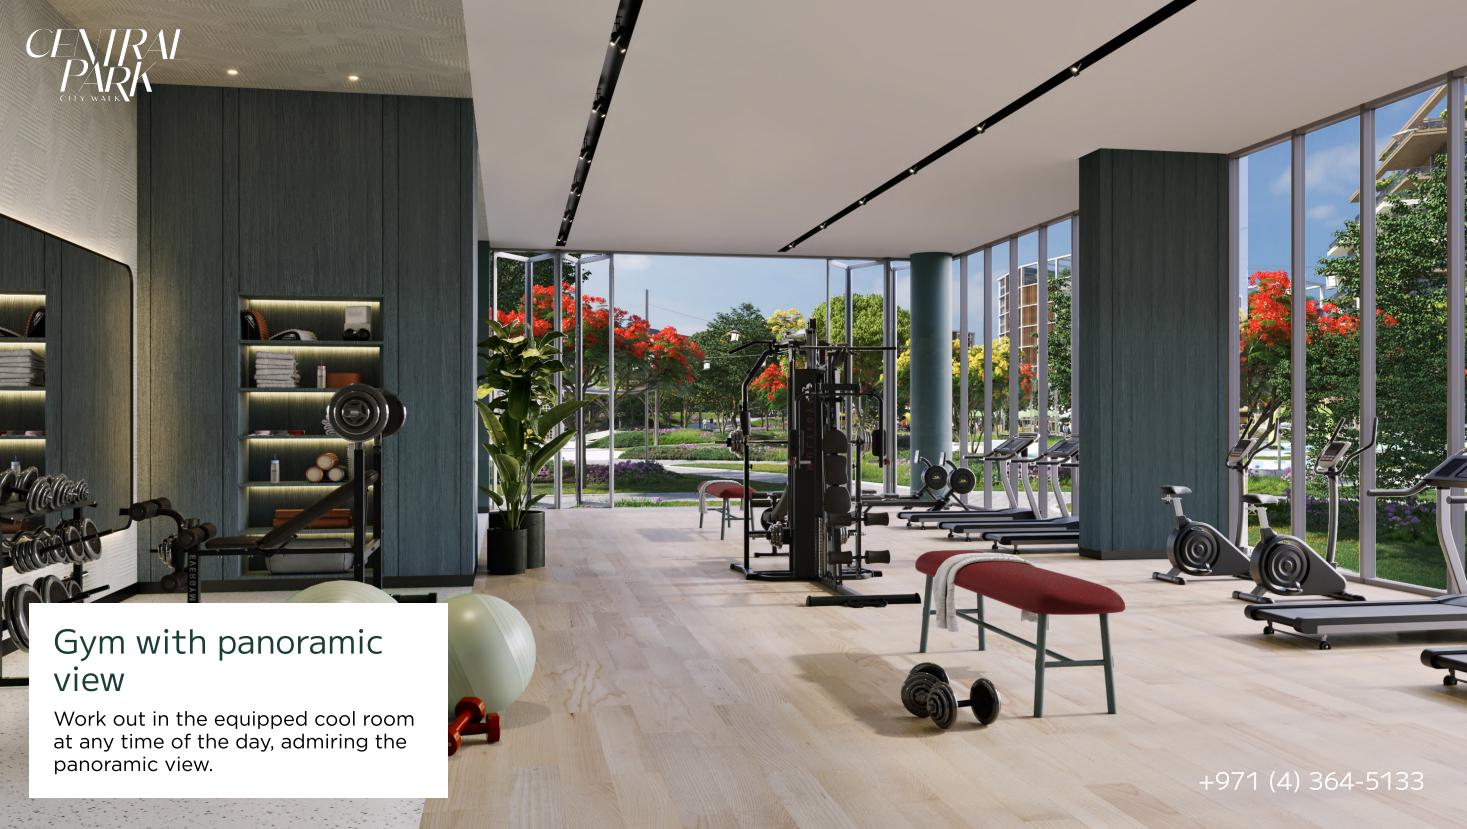

## From apartments to penthouses

Central Park offers elegant 1 and 2 bedroom apartments or spacious 3 and 4 bedroom residences. Also, the project offers penthouses.









### Layouts of the apartments with 1 bedroom







### Layouts of apartments with 2 bedrooms







### Layouts of apartments with 3 bedrooms







### Layouts of apartments with 3 bedrooms







### Layouts of apartments with 4 bedrooms















The territory of the park for the residents of the project











# Shopping center a couple of minutes

In 9 minutes you can reach the Dubai Mall and stroll through luxury shops, watch new movies in the cinema and dine in the best cafes.