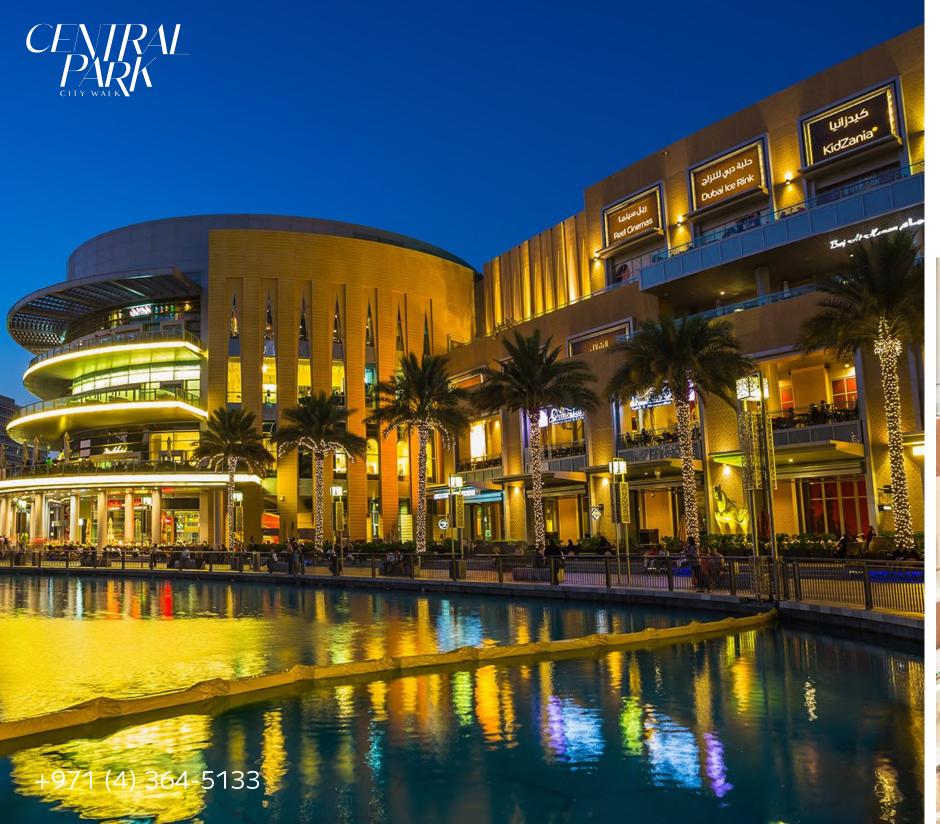

# Shopping center a couple of minutes

In 9 minutes you can reach the Dubai Mall and stroll through luxury shops, watch new movies in the cinema and dine in the best cafes.